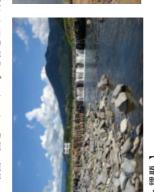

### < 徳丸 ドンド>

- ・八東川の河川内にある弧を描くような自然滝。広い河原から近傍の山々も同時に眺 めることがでる。
- ・一面が亀の甲形の平石になっているところがあり、幅約 72 メートル、上下約 1.6 メートルの高さがある。 ・川水が岩面一面を「ドンドン」と音を立てて滝のように流れることから、「徳丸ドンド」という名前がついたと言われている。