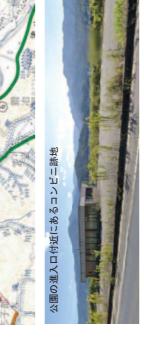

### 【蒴

**6** 

ンドの両方を同時に見ることができるため、町内有数の写真撮影スポットとして知ら 理)。公園内には駐車場・東屋が整備されている。若桜鉄道八東川第2橋梁と徳丸ド 千代川水系最大の支流一級河川八東川の徳丸地内にある河川公園(県所有、町管 200

3月末から4月上旬にかけては桜が満開になり4月中旬から下旬にかけては枝垂 また、地元の人の休憩場所や絵画教室のデッサン場所等として利用されている。 桜が見頃を迎える。

### < 徳丸 ドンド>

- ・八東川の河川内にある弧を描くような自然滝。広い河原から近傍の山々も同時に眺 めることがでる。
- ・一面が亀の甲形の平石になっているところがあり、幅約 72 メートル、上下約 1.6 メートルの高さがある。 ・川水が岩面一面を「ドンドン」と音を立てて滝のように流れることから、「徳丸ドンド」という名前がついたと言われている。