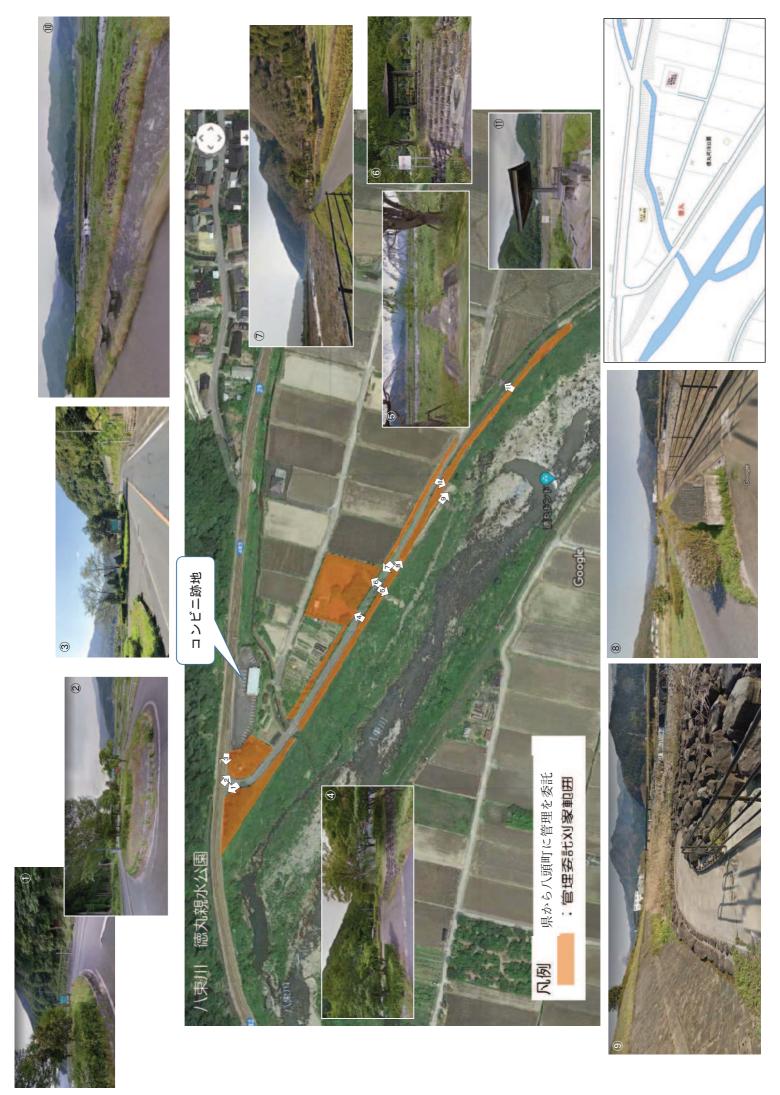

### 【蒴

**6** 

ンドの両方を同時に見ることができるため、町内有数の写真撮影スポットとして知ら 理)。公園内には駐車場・東屋が整備されている。若桜鉄道八東川第2橋梁と徳丸ド 千代川水系最大の支流一級河川八東川の徳丸地内にある河川公園(県所有、町管 200

3月末から4月上旬にかけては桜が満開になり4月中旬から下旬にかけては枝垂 また、地元の人の休憩場所や絵画教室のデッサン場所等として利用されている。 桜が見頃を迎える。

### < 徳丸 ドンド>

- ・八東川の河川内にある弧を描くような自然滝。広い河原から近傍の山々も同時に眺 めることがでる。
- ・一面が亀の甲形の平石になっているところがあり、幅約 72 メートル、上下約 1.6 メートルの高さがある。 ・川水が岩面一面を「ドンドン」と音を立てて滝のように流れることから、「徳丸ドンド」という名前がついたと言われている。

### 【 現状・課題】

- ・近年の豪雨災害等により、亀甲型の平石部分に行く途中に土砂が堆積し、雑草が生い茂って容易にドンドに近づくことが出来ない状況になっている。
- ・ドンドを流れる水量はその年の気候や積雪等により左右されるが、近年減少傾向にある。
  ・若桜鉄道愛好家等にはよく知られるスポットであるが、広く一般に知られているわけではない。滞留拠点としてのポテンシャルを有しているが、周囲に経済効果を生む施設等はない。

# 【 滞**留拠点等の整備・活用策 】 (グルー**プで話し合ったアイデアや意見などを付箋に書き出し貼り付けてください。)

(区分) ゴューポイソト

日下部土手の桜並木 名称)

(所在地) 八頭町日下部