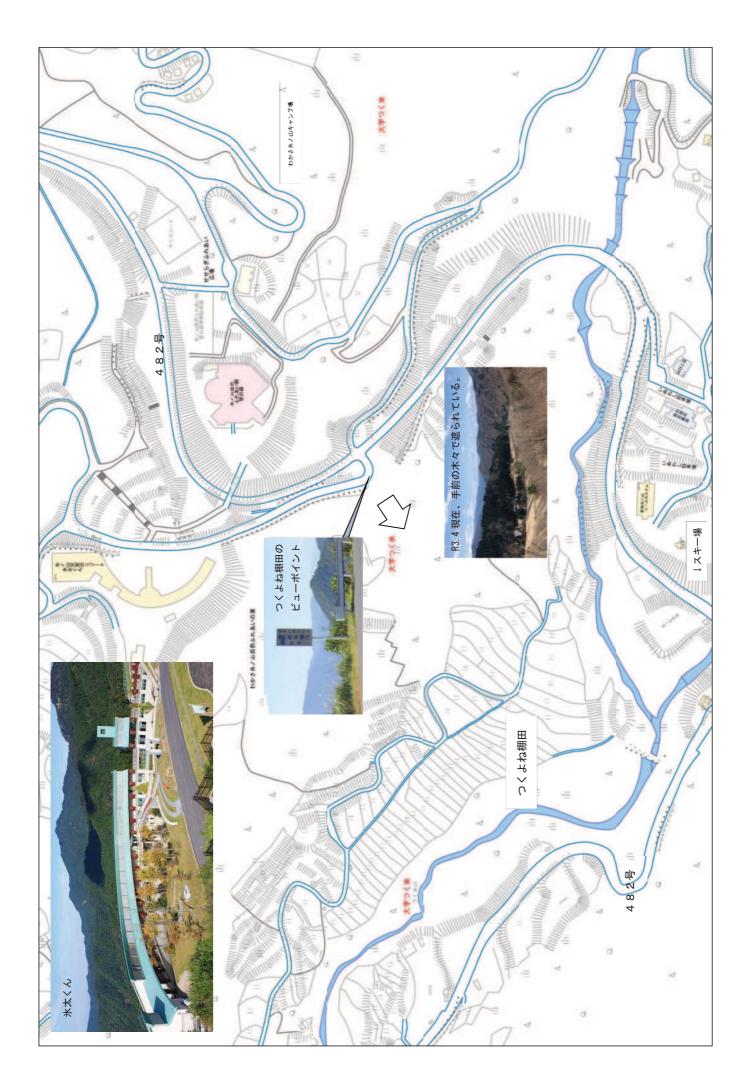

#### 裍 【 荫

若桜町春米の氷ノ山山麓エリアは「わかさ氷ノ山自然ふれあいの里」と称され、雄大な自然をフィールドにした登山やトレッキングをはじめ、スキー場やキャンプ場、氷ノ山自然ふれあい館「響の森」などの施設があり、表情豊かな四季の景観とあわせて年間を通してレクリエーションを楽しむことができる。また「日 本の棚田百選」にも選ばれた美しい「つくよね棚田」の景観を楽しむことができる。

### くしくよな棚田>

となっている。戦国時代から江戸時代にかけて造られたもので、畦畔(けいはん)の多くは下流の谷から運 標高 800mの場所に位置し、農地の少ない山地を切り開らかれた棚田は、訪れる人々の心を和ませる風景 び上げた雑石により一度崩壊すれば決して復元できないような見事な石積みが施されている。

- ・グリーンシーズンのゲレンデ活用が課題となっている。
- ・棚田の中に耕作放棄区画があり、景観の悪化が懸念されている。