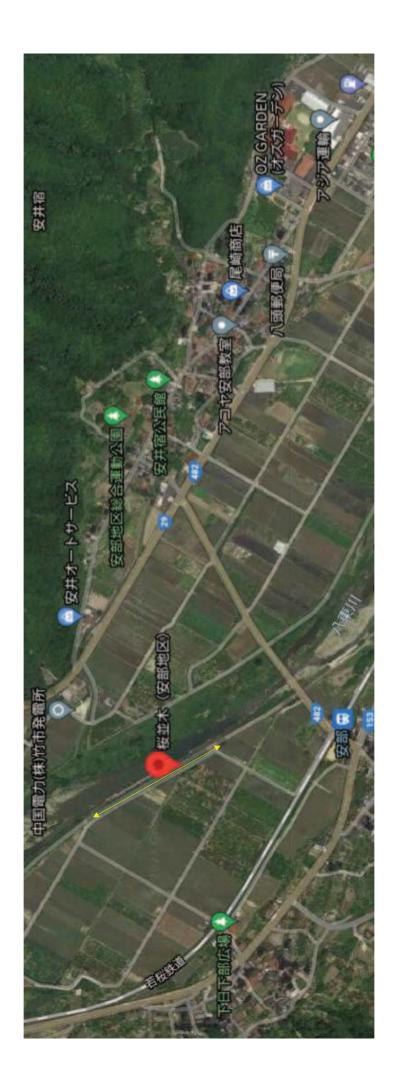

# 【 滞**留拠点等の整備・活用策 】 (グルー**プで話し合ったアイデアや意見などを付箋に書き出し貼り付けてください。)

(区分) ゴューポイソト

日下部土手の桜並木 名称)

(所在地) 八頭町日下部

### 【概要】

### 【現状·課題】

・構成員が60歳代以上のみ、高齢化しておりいつまで活動できるかわからない。2か月に1回程度、懇親を深めているが、地元の若者は飲酒を好まない。・ライトアップのための発電機の調達、燃料代が負担になっており、資金が不足している。現在は集落の予算から捻出している。

【 ビューポイントの整備・活用策 】 (グループで話し合ったアイデアや意見などを付箋に書き出し貼り付けてください。)