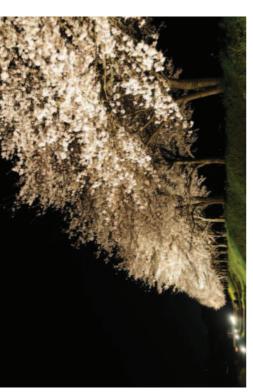

# 【 滞**留拠点等の整備・活用策 】 (グルー**プで話し合ったアイデアや意見などを付箋に書き出し貼り付けてください。)

(区分) ゴューポイソト

日下部土手の桜並木 名称)

(所在地) 八頭町日下部

### 【概要】

### 【現状·課題】

・構成員が60歳代以上のみ、高齢化しておりいつまで活動できるかわからない。2か月に1回程度、懇親を深めているが、地元の若者は飲酒を好まない。・ライトアップのための発電機の調達、燃料代が負担になっており、資金が不足している。現在は集落の予算から捻出している。

【 ビューポイントの整備・活用策 】 (グループで話し合ったアイデアや意見などを付箋に書き出し貼り付けてください。)