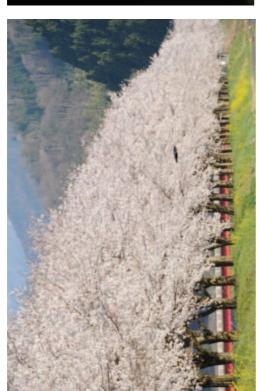

# 【 滞**留拠点等の整備・活用策 】 (グルー**プで話し合ったアイデアや意見などを付箋に書き出し貼り付けてください。)

(区分) ゴューポイソト

日下部土手の桜並木 名称)

(所在地) 八頭町日下部

### 【概要】

### 【現状·課題】

・構成員が60歳代以上のみ、高齢化しておりいつまで活動できるかわからない。2か月に1回程度、懇親を深めているが、地元の若者は飲酒を好まない。・ライトアップのための発電機の調達、燃料代が負担になっており、資金が不足している。現在は集落の予算から捻出している。

【 ビューポイントの整備・活用策 】 (グループで話し合ったアイデアや意見などを付箋に書き出し貼り付けてください。)