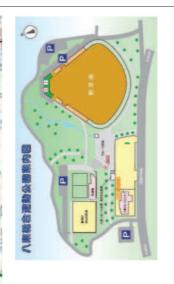

### 一角

**®** 

特産品等を取り扱っている直売所「八東フルーツ総合センター」(町営)が併設されている。店内に ・情報発信センターである道の駅(国土交通省管轄)に、地元のフルーツ中心に野菜や加工品などの は喫茶店もあり、地元や県内外の人で賑わっている。(年間3万人程度の入込客数)

- 道の駅前面には田園風景が広がり、近くには、梨、リンゴ、ブドウ等を栽培するフルーツ観光園が ある。また、若桜鉄道列車を見ながら八東地域を代表する山「遠見山」を眺めることが出来る。
- ・道の駅から上方に階段を上ると八東総合運動公園が整備されており運動ができるほか、春には桜が 咲くなど、散策にもおすすめのスポット。公園からは遠見山などの眺めがよい。

開設日:平成8年4月1日 運営者:八東地域振興(株)(指定管理者)

H

正

### 【現状・課題】

- ・公園からの眺めでは電線等がそこまで邪魔にならず、眺望がよい。
  - ・道の駅から田園や遠見山側を観ると電柱や電線が目立つ。
- ・のぼり旗や看板、キャラクターのモニュメント等のデザインが洗練されていない。

【滞留拠点等の整備・活用策】 (グループで話し合ったアイデアや意見などを付箋に書き出し貼り付けてください。)